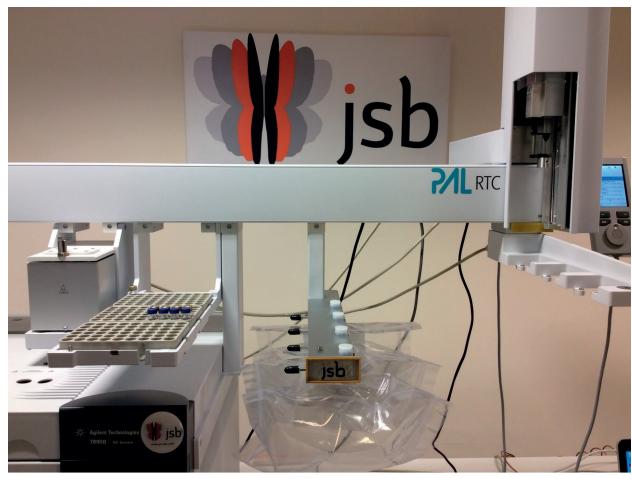

## **DESCRIPTION**

Module for sampling from gas sample bags on the PAL3 platform. There are slots for 4 bags per module. There is no limit on the number of modules present on one PAL other than space on the x-axis of the PAL.

Adapter for syringe tool.

The gas sampling bag module.

One 4 bag module mounted on a PAL.