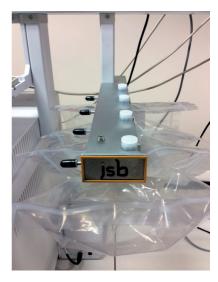

Adapter for syringe tool.

The gas sampling bag module.

One 4 bag module mounted on a PAL.