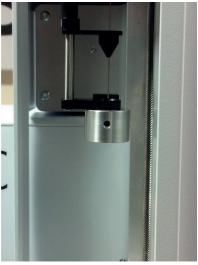

Adapter for syringe tool.

The gas sampling bag module.

One 4 bag module mounted on a PAL.