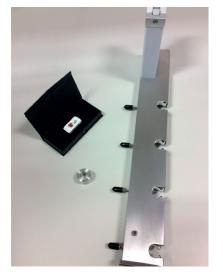

## **JSB PARTS:**

- Gas Bag Sampling module(s) for up to 4 bags
- Needle guide adapter for syringe tool
- USB stick with passive PAL modules for import and user manual

Adapter for syringe tool.

The gas sampling bag module.

One 4 bag module mounted on a PAL.